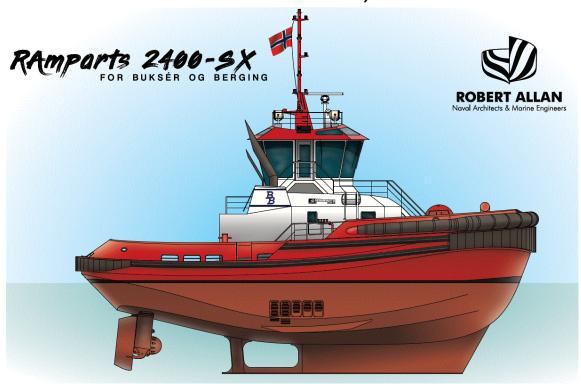

## "T/B Bever"

Compact tug for towage, escort and harbour assistance IMO Tier III with SCR system

| Туре:                | AHT / Azimut | h Stern Drive | Main engines:   | 2 x 1901 kW (CAT 3512E)                                                                |
|----------------------|--------------|---------------|-----------------|----------------------------------------------------------------------------------------|
| Built:               |              | 2024          |                 | SCR exhaust cleaning                                                                   |
| Call sign:           |              | JXZP          | Propulsion:     | azimuth x 2 (Kongsberg CPP)                                                            |
| IMO no.:             |              | 9995088       | Auxiliaries:    | 2 x 99 kW (CAT C4.4)                                                                   |
| Port of reg.:        |              | Oslo          |                 |                                                                                        |
| Class:               |              | ABS           | Crane:          | Palfinger PK 11001MA 1T@7,8m                                                           |
| Tonnage:             |              | GT 329        | Escort winch:   | 1 x 58 T pull 1st layer / 1 x 140 t<br>brake holding 1st layer                         |
| Speed:               |              | 12 knots      | Towing winch:   | 1 x 41 T pull 1 <sup>st</sup> layer / 1 x 155 t<br>brake holding 1 <sup>st</sup> layer |
| <b>Bollard pull:</b> |              | 60 TBP        |                 |                                                                                        |
|                      |              |               | Deck equipment: | 1 x Towing pins                                                                        |
| Main dim.:           | LOA          | 24,40 m       |                 | 1 x 10T capstan                                                                        |
|                      | Bmld         | 12,00 m       |                 | Stern roller                                                                           |
|                      | Dmld         | 4,50 m        |                 |                                                                                        |
|                      | Oper. draft  | 5,45 m        |                 |                                                                                        |
| Fuel capacity:       |              | 78 m³         | Accommodation:  | 4 cabins                                                                               |